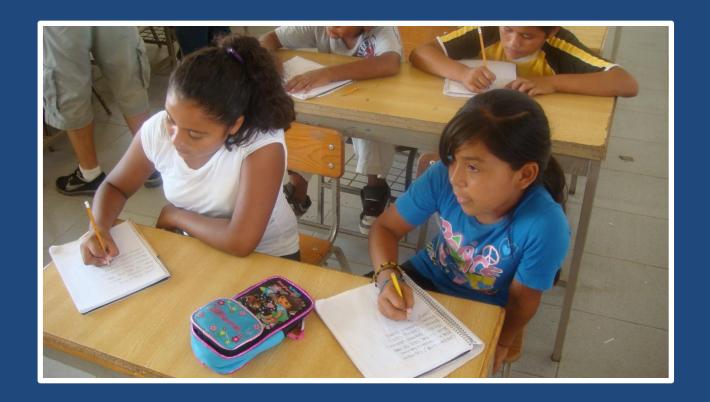

The money is intended for the purchase of school uniforms, appropriate footwear, text books, note books, miscellaneous school supplies, and the payment of school related fees. The requested amounts do not cover all the student's expenses but, in most cases, it is enough to allow the family to keep the child in school