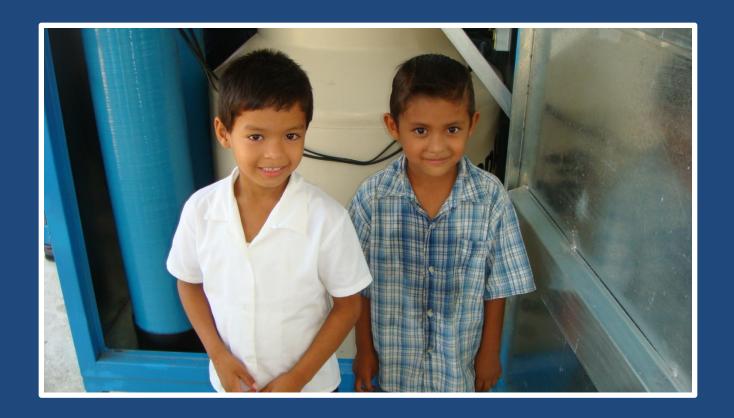

# Club Rotario Puerto Vallarta Sur

Becas (Scholarship) Program

The purpose of Programa de Becas is to provide the children of poor families, in the Puerto Vallarta area, with the opportunity of a good education; thus enabling them to have a better standard of living than has been available to most of their families.

The money is intended for the purchase of school uniforms, appropriate footwear, text books, note books, miscellaneous school supplies, and the payment of school related fees. The requested amounts do not cover all the student's expenses but, in most cases, it is enough to allow the family to keep the child in school