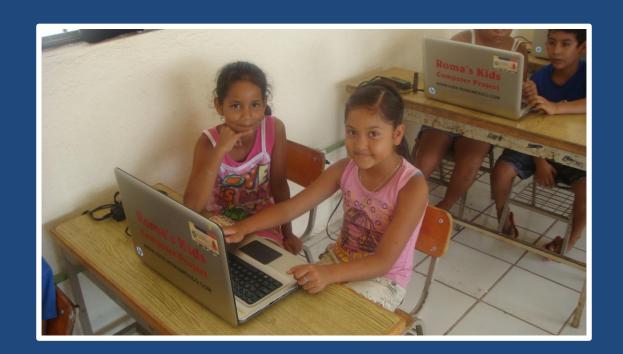

The money is intended for the purchase of school uniforms, appropriate footwear, text books, note books, miscellaneous school supplies, and the payment of school related fees. The requested amounts do not cover all the student's expenses but, in most cases, it is enough to allow the family to keep the child in school